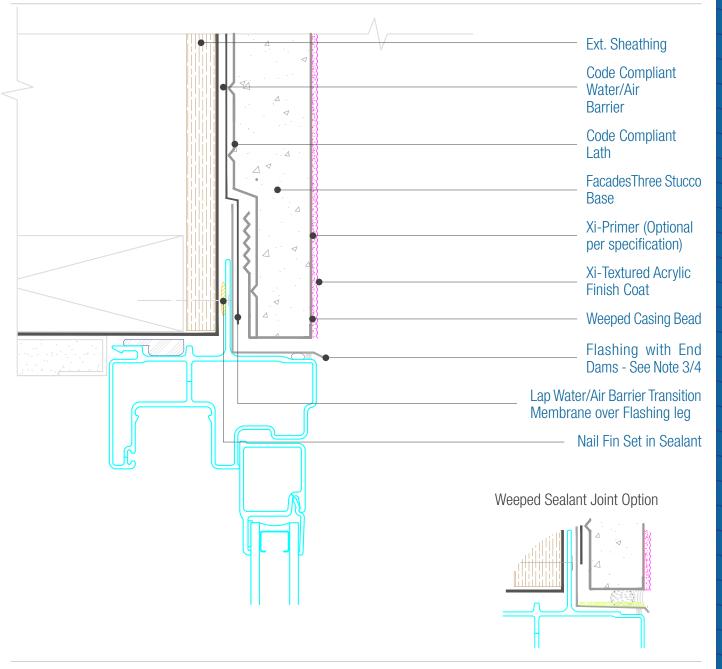

## FacadesThree Stucco Assembly Nail Fin Window Head

Date. 06-16-2020 | Detail. f3.ll.1 v1

## NOTES:

- 1. Attach penetrations to structural member.
- 2. Provide Air Tight seals at all penetrations.
- 3. Responsibility of the flashing is not necessarily that of the plastering contractor and should be denoted in the contract documents.
- 4. Flashing must be installed with End Dams and be completely watertight.